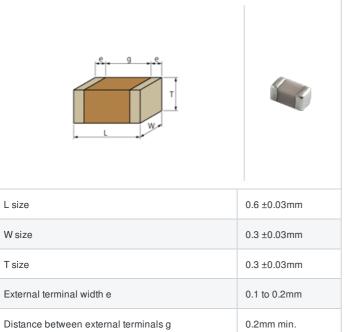

## Shape

## **Specifications**

Size code in inch(mm)

| Capacitance                                      | 4.9pF ±0.1pF |
|--------------------------------------------------|--------------|
| Rated voltage                                    | 25Vdc        |
| Temperature characteristics (complied standard)  | COG(EIA)     |
| Temperature coefficient                          | 0±30ppm/°C   |
| Temperature range of temperature characteristics | 25 to 125°C  |
| Operating temperature range                      | -55 to 125°C |