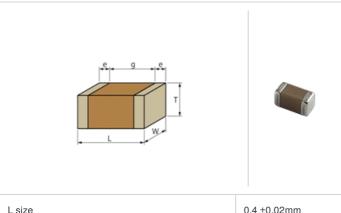

## Shape

| L W                                   |                |
|---------------------------------------|----------------|
| L size                                | 0.4 ±0.02mm    |
| W size                                | 0.2 ±0.02mm    |
| Tsize                                 | 0.2 ±0.02mm    |
| External terminal width e             | 0.07 to 0.14mm |
| Distance between external terminals g | 0.13mm min.    |
| Size code in inch(mm)                 | 01005 (0402M)  |