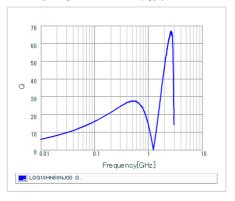

## Chart of characteristic data (The charts below may show another part number which shares its characteristics.)

Inductance-Frequency characteristics (Typ.)

Q-Frequency characteristics (Typ.)

2 of 2

<sup>1.</sup> This datasheet is downloaded from the website of Murata Manufacturing Co., Ltd. Therefore, it's specifications are subject to change or our products in it may be discontinued without advance notice. Please check with our sales representatives or product engineers before ordering.