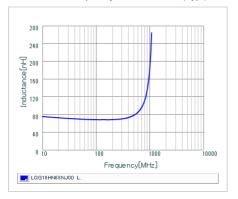

## Chart of characteristic data (The charts below may show another part number which shares its characteristics.)

Inductance-Frequency characteristics (Typ.)

Q-Frequency characteristics (Typ.)

2 of 2

<sup>1.</sup> This datasheet is downloaded from the website of Murata Manufacturing Co., Ltd. Therefore, it's specifications are subject to change or our products in it may be discontinued without advance notice. Please check with our sales representatives or product engineers before ordering.