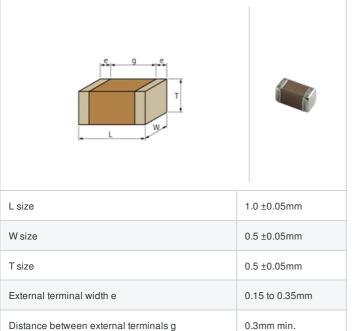

### Shape

## Specifications

Size code in inch(mm)

| Capacitance                                      | 2.1pF ±0.25pF |
|--------------------------------------------------|---------------|
| Rated voltage                                    | 50Vdc         |
| Temperature characteristics (complied standard)  | S2H(EIA)      |
| Temperature coefficient                          | -330±60ppm/°C |
| Temperature range of temperature characteristics | 25 to 85°C    |
| Operating temperature range                      | -55 to 125°C  |