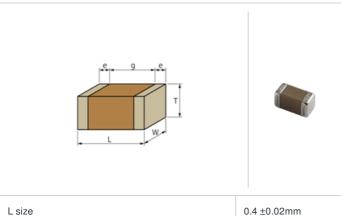

## Shape

| L W                                   |                |
|---------------------------------------|----------------|
| L size                                | 0.4 ±0.02mm    |
| W size                                | 0.2 ±0.02mm    |
| T size                                | 0.2 ±0.02mm    |
| External terminal width e             | 0.07 to 0.14mm |
| Distance between external terminals g | 0.13mm min.    |
| Size code in inch(mm)                 | 01005 (0402M)  |