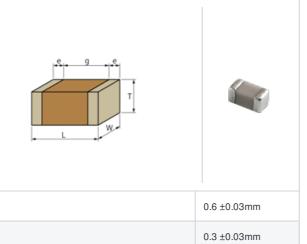

## GJM0335C1E5R2DB01# "#" indicates a package specification code.

0.3 ±0.03mm

0.1 to 0.2mm

0.2mm min.

0201 (0603M)

< List of part numbers with package codes >

GJM0335C1E5R2DB01D , GJM0335C1E5R2DB01W , GJM0335C1E5R2DB01J

## Shape

L size

W size

T size

| Packaging | Specifications                                               | Minimum quantity |
|-----------|--------------------------------------------------------------|------------------|
| D         | ф180mm Paper taping                                          | 15000            |
| J         | ф330mm Paper taping                                          | 50000            |
| W         | φ180mm Paper taping (W8P1*)  * Width: 8mm, Pocket pitch: 1mm | 30000            |

## **Specifications**

Size code in inch(mm)

External terminal width e

Distance between external terminals g

| Capacitance                                      | 5.2pF ±0.5pF |
|--------------------------------------------------|--------------|
| Rated voltage                                    | 25Vdc        |
| Temperature characteristics (complied standard)  | COG(EIA)     |
| Temperature coefficient                          | 0±30ppm/°C   |
| Temperature range of temperature characteristics | 25 to 125°C  |
| Operating temperature range                      | -55 to 125°C |