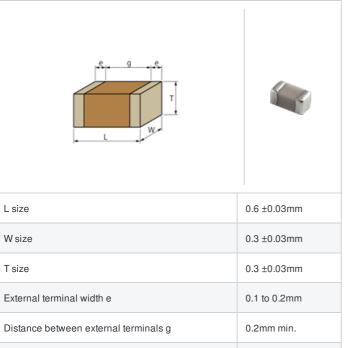

## GJM0335C1E2R9BB01# "#" indicates a package specification code.













< List of part numbers with package codes >

GJM0335C1E2R9BB01D , GJM0335C1E2R9BB01W , GJM0335C1E2R9BB01J

## Shape



## References

| Packaging | Specifications                                               | Minimum quantity |
|-----------|--------------------------------------------------------------|------------------|
| D         | ф180mm Paper taping                                          | 15000            |
| J         | ф330mm Paper taping                                          | 50000            |
| W         | φ180mm Paper taping (W8P1*)  * Width: 8mm, Pocket pitch: 1mm | 30000            |

| Mass (typ.) |        |  |
|-------------|--------|--|
| 1 piece     | 0.33mg |  |
| φ180mm Reel | 118g   |  |

## **Specifications**

Size code in inch(mm)

| Capacitance                                      | 2.9pF ±0.1pF |
|--------------------------------------------------|--------------|
| Rated