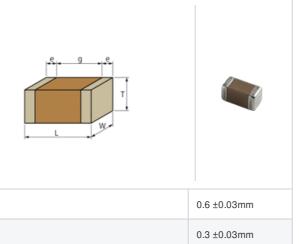

## Shape

L size

W size

T size

0.3 ±0.03mm

0.1 to 0.2mm

0.2mm min.

0201 (0603M)

## Specifications

Size code in inch(mm)

External terminal width e

Distance between external terminals g

| Capacitance                                      | 15pF ±5%     |
|--------------------------------------------------|--------------|
| Rated voltage                                    | 25Vdc        |
| Temperature characteristics (complied standard)  | C0G(EIA)     |
| Temperature coefficient                          | 0±30ppm/°C   |
| Temperature range of temperature characteristics | 25 to 125°C  |
| Operating temperature range                      | -55 to 125°C |