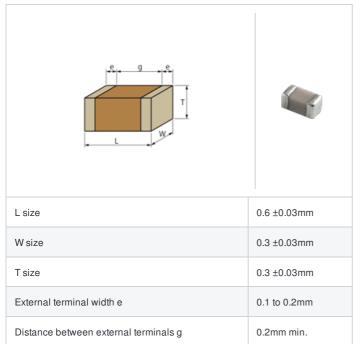

## GJM0335C1E2R6WB01# "#" indicates a package specification code.













< List of part numbers with package codes >

GJM0335C1E2R6WB01D , GJM0335C1E2R6WB01W , GJM0335C1E2R6WB01J

## Shape



## References

| Packaging | Specifications                                               | Minimum quantity |
|-----------|--------------------------------------------------------------|------------------|
| D         | ф180mm Paper taping                                          | 15000            |
| J         | ф330mm Paper taping                                          | 50000            |
| W         | φ180mm Paper taping (W8P1*)  * Width: 8mm, Pocket pitch: 1mm | 30000            |

| Mass (typ.) |        |  |
|-------------|--------|--|
| 1 piece     | 0.33mg |  |
| φ180mm Reel | 118g   |  |

## **Specifications**

Size code in inch(mm)

| Capacitance                                      | 2.6pF ±0.05pF |
|--------------------------------------------------|---------------|
| Rat