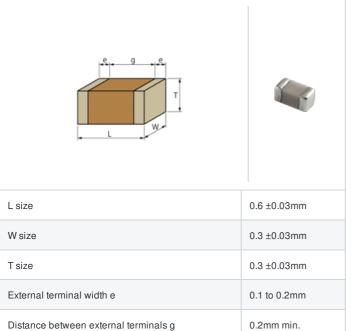

## GJM0335C1E3R1WB01# "#" indicates a package specification code.













0201 (0603M)

< List of part numbers with package codes >

GJM0335C1E3R1WB01D , GJM0335C1E3R1WB01W , GJM0335C1E3R1WB01J

## Shape



## References

| Packaging | Specifications                                               | Minimum quantity |
|-----------|--------------------------------------------------------------|------------------|
| D         | ф180mm Paper taping                                          | 15000            |
| J         | ф330mm Paper taping                                          | 50000            |
| W         | φ180mm Paper taping (W8P1*)  * Width: 8mm, Pocket pitch: 1mm | 30000            |

| Mass (typ.) |        |  |
|-------------|--------|--|
| 1 piece     | 0.33mg |  |
| φ180mm Reel | 118g   |  |

## **Specifications**

Size code in inch(mm)

| Capacitance                                      | 3.1pF ±0.05pF |
|--------------------------------------------------|---------------|
| Rat