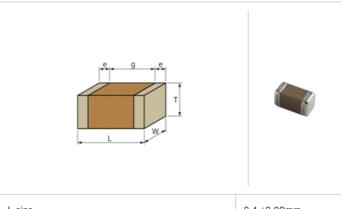

## Shape

| W                                     |                |
|---------------------------------------|----------------|
| L size                                | 0.4 ±0.02mm    |
| W size                                | 0.2 ±0.02mm    |
| T size                                | 0.2 ±0.02mm    |
| External terminal width e             | 0.07 to 0.14mm |
| Distance between external terminals g | 0.13mm min.    |
| Size code in inch(mm)                 | 01005 (0402M)  |
|                                       |                |