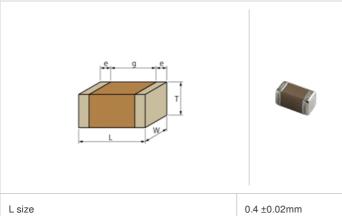

## Shape

| W                                     |                |
|---------------------------------------|----------------|
| L size                                | 0.4 ±0.02mm    |
| W size                                | 0.2 ±0.02mm    |
| T size                                | 0.2 ±0.02mm    |
| External terminal width e             | 0.07 to 0.14mm |
| Distance between external terminals g | 0.13mm min.    |
| Size code in inch(mm)                 | 01005 (0402M)  |
|                                       |                |