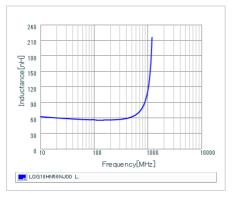

## Chart of characteristic data (The charts below may show another part number which shares its characteristics.)

Inductance-Frequency characteristics (Typ.)

Q-Frequency characteristics (Typ.)

2 of 2

1. This datasheet is downloaded from the website of Murata Manufacturing Co., Ltd. Therefore, it's specifications are subject to change or our products in it may be discontinued without advance notice. Please check with our sales representatives or product engineers before ordering.