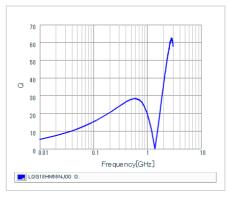

## Chart of characteristic data (The charts below may show another part number which shares its characteristics.)

Inductance-Frequency characteristics (Typ.)

Q-Frequency characteristics (Typ.)

2 of 2

1. This datasheet is downloaded from the website of Murata Manufacturing Co., Ltd. Therefore, it's specifications are subject to change or our products in it may be discontinued without advance notice. Please check with our sales representatives or product engineers before ordering.