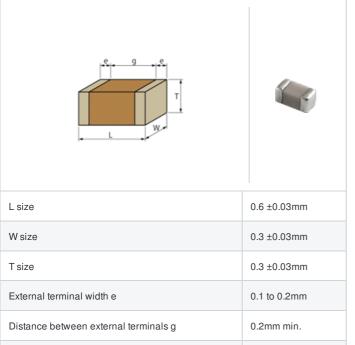

## GJM0335C1E3R4CB01# "#" indicates a package specification code.















< List of part numbers with package codes >

GJM0335C1E3R4CB01D , GJM0335C1E3R4CB01W , GJM0335C1E3R4CB01J

## Shape



## References

| Packaging | Specifications                                               | Minimum quantity |
|-----------|--------------------------------------------------------------|------------------|
| D         | ф180mm Paper taping                                          | 15000            |
| J         | ф330mm Paper taping                                          | 50000            |
| W         | φ180mm Paper taping (W8P1*)  * Width: 8mm, Pocket pitch: 1mm | 30000            |

| Mass (typ.) |        |  |
|-------------|--------|--|
| 1 piece     | 0.33mg |  |
| φ180mm Reel | 118g   |  |

## **Specifications**

Size code in inch(mm)

| Capacitance                                      | 3.4pF ±0.25pF |
|--------------------------------------------------|---------------|
| Rat