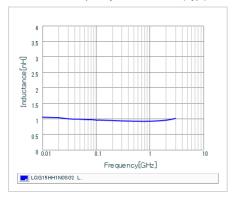

#### Chart of characteristic data (The charts below may show another part number which shares its characteristics.)

Inductance-Frequency characteristics (Typ.)

Q-Frequency characteristics (Typ.)

2 of 2

1. This datasheet is downloaded from the website of Murata Manufacturing Co., Ltd. Therefore, it's specifications are subject to change or our products in it may be discontinued without advance notice. Please check with our sales representatives or product engineers before ordering.