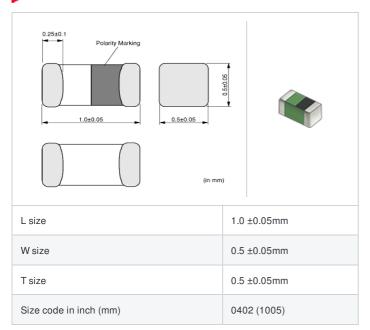

# LQG15HH1N0S02# "#" indicates a package specification code.















< List of part numbers with package codes > LQG15HH1N0S02D , LQG15HH1N0S02J , LQG15HH1N0S02B

## Shape



# References

| Packaging code | Specifications      | Minimum quantity |
|----------------|---------------------|------------------|
| D              | ф180mm Paper taping | 10000            |
| J              | ф330mm Paper taping | 50000            |
| В              | Packing in bulk     | 1000             |

| Mass (  | (Тур.) |
|---------|--------|
| 1 piece | 0.001g |

## **Specifications**

| Inductance                                                          | 1.0nH ±0.3nH |
|---------------------------------------------------------------------|--------------|
| Inductance test frequency                                           | 100MHz       |
| Rated current (Itemp) (Based on Temperature rise)                   | 1000mA       |
| Max. of DC resistance