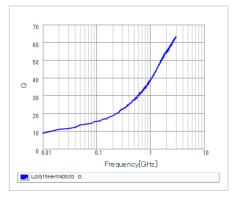

#### Chart of characteristic data (The charts below may show another part number which shares its characteristics.)

Inductance-Frequency characteristics (Typ.)

Q-Frequency characteristics (Typ.)

2 of 2

1. This datasheet is downloaded from the website of Murata Manufacturing Co., Ltd. Therefore, it's specifications are subject to change or our products in it may be discontinued without advance notice. Please check with our sales representatives or product engineers before ordering.