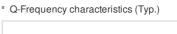

# Chart of characteristic data (The charts below may show another part number which shares its characteristics.)

# Specifications

| Inductance                                                          | 5.6nH ±0.3nH |
|---------------------------------------------------------------------|--------------|
| Inductance test frequency                                           | 100MHz       |
| Rated current (Itemp) (Based on Temperature rise)                   | 800mA        |
| Max. of DC resistance                                               | 0.20Ω        |
| Q (min.)                                                            | 12           |
| Q test frequency                                                    | 100MHz       |
| Self resonance frequency (min.)                                     | 5000MHz      |
| Operating temperature range (Self-temperature rise is not included) | -40~85°C     |
| Series                                                              | LQG18HN_00   |