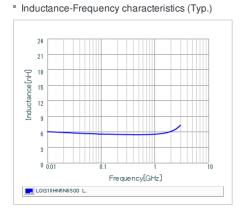

# Chart of characteristic data (The charts below may show another part number which shares its characteristics.)

# Specifications

| Inductance                                                          | 5.6nH ±0.3nH |
|---------------------------------------------------------------------|--------------|
| Inductance test frequency                                           | 100MHz       |
| Rated current (Itemp) (Based on Temperature rise)                   | 800mA        |
| Max. of DC resistance                                               | 0.20Ω        |
| Q (min.)                                                            | 12           |
| Q test frequency                                                    | 100MHz       |
| Self resonance frequency (min.)                                     | 5000MHz      |
| Operating temperature range (Self-temperature rise is not included) | -40~85°C     |
| Series                                                              | LQG18HN_00   |