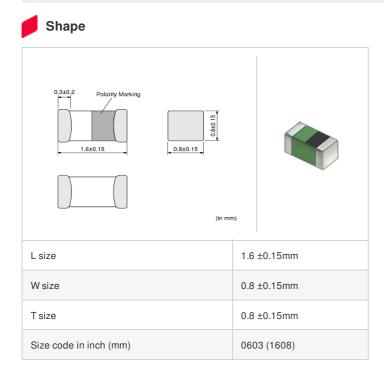

muRata Inductor Data Sheet

< List of part numbers with package codes >

LQG18HN5N6S00D , LQG18HN5N6S00J , LQG18HN5N6S00B