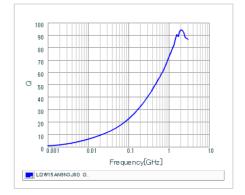

## Specifications

| Inductance                                                          | 9.3nH ±5%  |
|---------------------------------------------------------------------|------------|
| Inductance test frequency                                           | 100MHz     |
| Rated current (Itemp) (Based on Temperature rise)                   | 1400mA     |
| Max. of DC resistance                                               | 0.081Ω     |
| Q (min.)                                                            | 34         |
| Q test frequency                                                    | 250MHz     |
| Self resonance frequency (min.)                                     | 6.0GHz     |
| Operating temperature range (Self-temperature rise is not included) | -55∼125°C  |
| Series                                                              | LQW15AN_80 |

Q-Frequency characteristics (Typ.)

Notice (Rating)

LQW15AN9N3J80 L