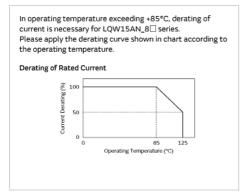

| muRata Inductor Data S                                                     | Sheet                              |                                                 |                                                                                                                                                                                                                                                     |                  |  |
|----------------------------------------------------------------------------|------------------------------------|-------------------------------------------------|-----------------------------------------------------------------------------------------------------------------------------------------------------------------------------------------------------------------------------------------------------|------------------|--|
| LQW15AN9N3J8                                                               | <b>60#</b> "#" indicates a package | specification code.                             |                                                                                                                                                                                                                                                     |                  |  |
|                                                                            |                                    |                                                 |                                                                                                                                                                                                                                                     |                  |  |
| < List of part numbers with package codes > LQW15AN9N3J80D ,LQW15AN9N3J80B |                                    |                                                 |                                                                                                                                                                                                                                                     |                  |  |
| Shape                                                                      |                                    | Note                                            | es                                                                                                                                                                                                                                                  |                  |  |
|                                                                            |                                    | necessar<br>Please ap<br>operating<br>Please co | In operating temperature exceeding +85°C, derating of current is<br>necessary for LQW15A_80 series.<br>Please apply the derating curve shown in chart according to the<br>operating temperature.<br>Please confirm "Notice (Rating)".<br>References |                  |  |
| 0.2±0.1 (In min                                                            |                                    | Packaging<br>code                               | Specifications                                                                                                                                                                                                                                      | Minimum quantity |  |
| L size                                                                     | 1.0 ±0.1mm                         | D                                               | φ180mm Paper taping                                                                                                                                                                                                                                 | 10000            |  |
| W size                                                                     | 0.6 ±0.1mm                         | В                                               | Packing in bulk                                                                                                                                                                                                                                     | 500              |  |
| T size                                                                     | 0.5 ±0.1mm                         |                                                 | Mass (Typ.)                                                                                                                                                                                                                                         |                  |  |
| Size code in inch (mm)                                                     | 0402 (1005)                        | 1 piece 0.0009g                                 |                                                                                                                                                                                                                                                     |                  |  |