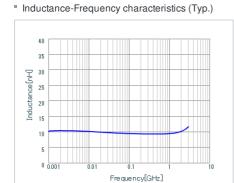

## Specifications

| Inductance                                                          | 9.3nH ±5%  |
|---------------------------------------------------------------------|------------|
| Inductance test frequency                                           | 100MHz     |
| Rated current (Itemp) (Based on Temperature rise)                   | 1400mA     |
| Max. of DC resistance                                               | 0.081Ω     |
| Q (min.)                                                            | 34         |
| Q test frequency                                                    | 250MHz     |
| Self resonance frequency (min.)                                     | 6.0GHz     |
| Operating temperature range (Self-temperature rise is not included) | -55∼125°C  |
| Series                                                              | LQW15AN_80 |