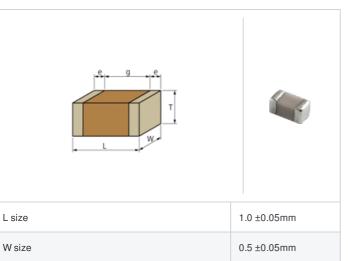

## GJM1555C1H7R1DB01# "#" indicates a package specification code.

0.5 ±0.05mm

0.15 to 0.35mm

0.3mm min.

0402 (1005M)

< List of part numbers with package codes >

GJM1555C1H7R1DB01D , GJM1555C1H7R1DB01W , GJM1555C1H7R1DB01J

## Shape

T size

| References |
|------------|
|------------|

| Packaging | Specifications                                               | Minimum quantity |
|-----------|--------------------------------------------------------------|------------------|
| D         | ф180mm Paper taping                                          | 10000            |
| J         | ф330mm Paper taping                                          | 50000            |
| W         | φ180mm Paper taping (W8P1*)  * Width: 8mm, Pocket pitch: 1mm | 20000            |

## Distance between external terminals g Size code in inch(mm)

## **Specifications**

External terminal width e

| Capacitance                                      | 7.1pF ±0.5pF |
|--------------------------------------------------|--------------|
| Rated voltage                                    | 50Vdc        |
| Temperature characteristics (complied standard)  | C0G(EIA)     |
| Temperature coefficient                          | 0±30ppm/°C   |
| Temperature range of temperature characteristics | 25 to 125°C  |
| Operating temperature range                      | -55 to 125°C |