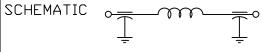

| LEAD FINISH: S                            | SILVER                 |  |  |  |
|-------------------------------------------|------------------------|--|--|--|
| BUSHING FINISH:                           | BUSHING FINISH: SILVER |  |  |  |
| CAPACITANCE                               | 5500pF GM∨             |  |  |  |
| TEMP. RANGE                               | -55°C TO 125°C         |  |  |  |
| CURRENT                                   | 3 AMP MAX.             |  |  |  |
| WORKING<br>VOLTAGE                        | 125°C 50VDC MAX.       |  |  |  |
| D.C. RESISTANCE                           | .01ohms MAX.           |  |  |  |
| MIN. I.L. PER MIL-STD-220 AT 25°C NO LOAD |                        |  |  |  |
| FREQ. MHz                                 | I.L. (db)              |  |  |  |
| 3                                         | 7                      |  |  |  |
| 10                                        | 14                     |  |  |  |
| 30                                        | 30                     |  |  |  |
| 100                                       | 55                     |  |  |  |
| 300                                       | 70                     |  |  |  |
| 1GHz                                      | 70                     |  |  |  |
|                                           |                        |  |  |  |