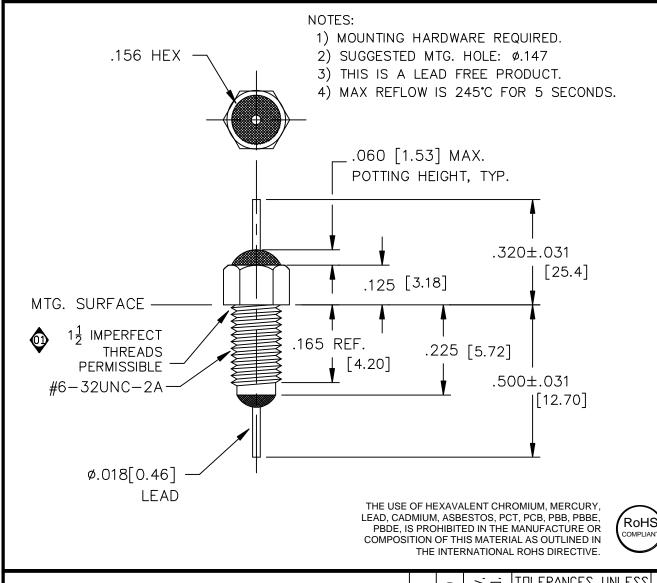

| LEAD FINISH: S                            | SILVER                 |  |  |  |
|-------------------------------------------|------------------------|--|--|--|
| BUSHING FINISH:                           | BUSHING FINISH: SILVER |  |  |  |
| CAPACITANCE                               | 5500pF GM∨             |  |  |  |
| TEMP. RANGE                               | -55°C TO 125°C         |  |  |  |
| CURRENT                                   | 3 AMP MAX.             |  |  |  |
| WORKING<br>VOLTAGE                        | 125°C 50VDC MAX.       |  |  |  |
| D.C. RESISTANCE                           | .01ohms MAX.           |  |  |  |
| MIN. I.L. PER MIL-STD-220 AT 25°C NO LOAD |                        |  |  |  |
| FREQ. MHz                                 | I.L. (db)              |  |  |  |
| 3                                         | 7                      |  |  |  |
| 10                                        | 14                     |  |  |  |
| 30                                        | 30                     |  |  |  |
| 100                                       | 55                     |  |  |  |
| 300                                       | 70                     |  |  |  |
| 1GHz                                      | 70                     |  |  |  |
|                                           |                        |  |  |  |

## MARKING:

PART: SF008 (FAIRVIEW) SF008M (MEXICO)

BAG:

51F-726-008 DATE CODE

QTY/PACK

(50/BAG MAX.)

|  | 10      | 00  | REV.<br>No. | TOLERANCES UNLESS OTHERWISE SPECIFIED |
|--|---------|-----|-------------|---------------------------------------|
|  |         |     |             | Fractions ± 1/64                      |
|  | ENG     | ۵Ý. |             | Decxx±                                |
|  | 64881-E | 1 1 |             | Decxxx±.010                           |
|  |         |     | 띰           | Angles ±0° 30′                        |
|  | 64      | 26. | CHANGE      | CODE IDENT. NO.                       |
|  | S       | S   | 40          | OLSP2                                 |

FAIRVIEW PENNSYLVANIA

| Dwn.KAUFFMAN    | Description FEED THRU |  |
|-----------------|-----------------------|--|
| Date 7-31-12    | RESIN SEAL FILTER     |  |
| ENGR. B. DEVINE | 51F-726-008           |  |
| Scale NONE      | 517-726-006           |  |