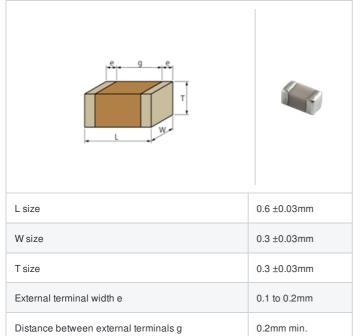

## GJM0335C1E3R8WB01# "#" indicates a package specification code.













< List of part numbers with package codes >

GJM0335C1E3R8WB01D , GJM0335C1E3R8WB01W , GJM0335C1E3R8WB01J

## Shape



## References

| Packaging | Specifications                                               | Minimum quantity |
|-----------|--------------------------------------------------------------|------------------|
| D         | ф180mm Paper taping                                          | 15000            |
| J         | ф330mm Paper taping                                          | 50000            |
| W         | φ180mm Paper taping (W8P1*)  * Width: 8mm, Pocket pitch: 1mm | 30000            |

| Mass (typ.) |        |  |
|-------------|--------|--|
| 1 piece     | 0.33mg |  |
| φ180mm Reel | 118g   |  |

## **Specifications**

Size code in inch(mm)

| Capacitance                                      | 3.8pF ±0.05pF |
|--------------------------------------------------|---------------|
| Rat